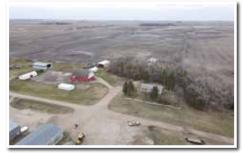

6578 117TH Ave. NE, Adams, ND 58210

Address: 6578 117th Ave NE, Adams, ND 58210 • **Description**: 12± Acre Farmstead to be Surveyed Sections 3 & 4-156-58 PID #s: 30-0000-07154-000, 30-0000-07151-000, & part of 30-0000-07150-000 Taxes (2021): \$1352.60 (Includes all of Parcel # 30-0000-07150-000)