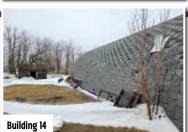

Building 13: 27'x12' 1-stall garage

Building 14: 60'x34' Quonset, overhead and walk door on E end

**Building 15:** 3-stall garage