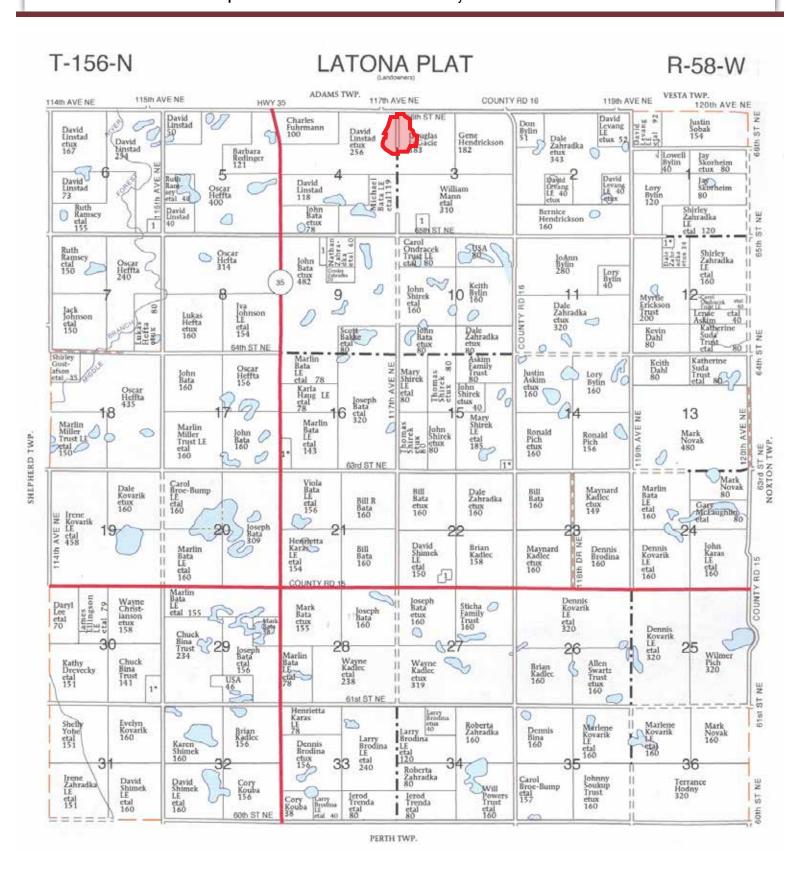

6578 117TH Ave. NE, Adams, ND 58210

Address: 6578 117th Ave NE, Adams, ND 58210 • **Description**: 12± Acre Farmstead to be Surveyed Sections 3 & 4-156-58 PID #s: 30-0000-07154-000, 30-0000-07151-000, & part of 30-0000-07150-000 Taxes (2021): \$1352.60 (Includes all of Parcel # 30-0000-07150-000)