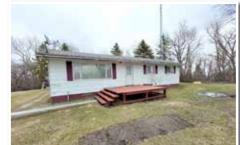

6578 117TH Ave. NE, Adams, ND 58210

Address: 6578 117th Ave NE, Adams, ND 58210 • **Description**: 12± Acre Farmstead to be Surveyed Sections 3 & 4-156-58 PID #s: 30-0000-07154-000, 30-0000-07151-000, & part of 30-0000-07150-000 Taxes (2021): \$1352.60 (Includes all of Parcel # 30-0000-07150-000)

**House:** Rural Water, (3) Bedrooms, (1) Bathrooms, Basement, Septic, Electric/Oil Heat