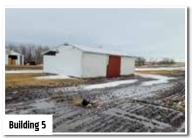

Building 5: 36'x18' Outbuilding, sliding door on E side, siding damage on S end

Building 6: 60'x36' Cold Storage, concrete floors, sliding door S end

Building 7: 48'x20' outbuilding, sliding door S end