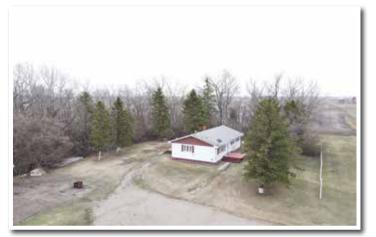

6578 117TH Ave. NE, Adams, ND 58210

Address: 6578 117th Ave NE, Adams, ND 58210 • **Description**: 12± Acre Farmstead to be Surveyed Sections 3 & 4-156-58 PID #s: 30-0000-07154-000, 30-0000-07151-000, & part of 30-0000-07150-000 Taxes (2021): \$1352.60 (Includes all of Parcel # 30-0000-07150-000)

**House:** Rural Water, (3) Bedrooms, (1) Bathrooms, Basement, Septic, Electric/Oil Heat