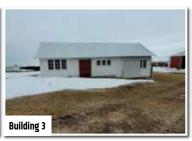

#### Outbuildings (East side of the Gravel Road):

**Building 1:** 56'x32' Outbuilding, sliding door on S side **Building 2:** 50'x32', cold storage, electric, roof missing

parts/tin damage on NE corner

Building 3: 42'x14' Granary, concrete floors, (2) sections w/separate entry points through sliding doors on S end