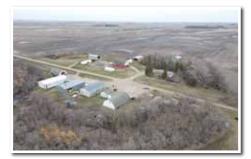

6578 117TH Ave. NE, Adams, ND 58210

Address: 6578 117th Ave NE, Adams, ND 58210 • **Description**: 12± Acre Farmstead to be Surveyed Sections 3 & 4-156-58 PID #s: 30-0000-07154-000, 30-0000-07151-000, & part of 30-0000-07150-000 Taxes (2021): \$1352.60 (Includes all of Parcel # 30-0000-07150-000)

#### Outbuildings (East side of the Gravel Road):

**Building 1:** 56'x32' Outbuilding, sliding door on S side **Building 2:** 50'x32', cold storage, electric, roof missing

parts/tin damage on NE corner

Building 3: 42'x14' Granary, concrete floors, (2) sections w/separate entry points through sliding doors on S end

Building 4: 56'x32' Red Barn, concrete floors, electric, shingles on roof, sliding doors on N and S ends (13) cattle tie stations, several pens w/straw on main level, well house w/active well and pump

Building 5: 36'x18' Outbuilding, sliding door on E side, siding damage on S end

Building 6: 60'x36' Cold Storage, concrete floors, sliding door S end

Building 7: 48'x20' outbuilding, sliding door S end

#### Outbuildings (West side of the Gravel Road):

Building 8: 60'x34' Quonset, overhead and walk door on S end, electrical, broken window

Building 9: 84'x40' Cold Storage (tan & white), dirt floor, electrical, walk door SE corner, sliding door E end, missing N end door

Building 10: 72'x40' Cold Storage (blue), dirt floor, electrical, sliding door on E end, missing door on S end

**Building 11:** 64'x36' Shop (yellow), dirt floor, electrical, door on E end **Building 12:** 27'x22' 2-stall garage, electrical, air hose from building 11

Building 13: 27'x12' 1-stall garage

Building 14: 60'x34' Quonset, overhead and walk door on E end

**Building 15:** 3-stall garage