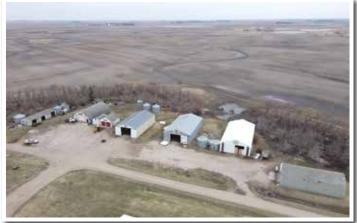

6578 117TH Ave. NE, Adams, ND 58210

Address: 6578 117th Ave NE, Adams, ND 58210 • **Description**: 12± Acre Farmstead to be Surveyed Sections 3 & 4-156-58 PID #s: 30-0000-07154-000, 30-0000-07151-000, & part of 30-0000-07150-000 Taxes (2021): \$1352.60 (Includes all of Parcel # 30-0000-07150-000)

**House:** Rural Water, (3) Bedrooms, (1) Bathrooms, Basement, Septic, Electric/Oil Heat

#### Outbuildings (East side of the Gravel Road):

**Building 1:** 56'x32' Outbuilding, sliding door on S side **Building 2:** 50'x32', cold storage, electric, roof missing

parts/tin damage on NE corner

Building 3: 42'x14' Granary, concrete floors, (2) sections w/separate entry points through sliding doors on S end

Building 4: 56'x32' Red Barn, concrete floors, electric, shingles on roof, sliding doors on N and S ends (13) cattle tie stations, several pens w/straw on main level, well house w/active well and pump

Building 5: 36'x18' Outbuilding, sliding door on E side, siding damage on S end

Building 6: 60'x36' Cold Storage, concrete floors, sliding door S end

Building 7: 48'x20' outbuilding, sliding door S end

#### Outbuildings (West side of the Gravel Road):

Building 8: 60'x34' Quonset, overhead and walk door on S end, electrical, broken window

Building 9: 84'x40' Cold Storage (tan & white), dirt floor, electrical, walk door SE corner, sliding door E end, missing N end door

Building 10: 72'x40' Cold Storage (blue), dirt floor, electrical, sliding door on E end, missing door on S end

**Building 11:** 64'x36' Shop (yellow), dirt floor, electrical, door on E end **Building 12:** 27'x22' 2-stall garage, electrical, air hose from building 11

Building 13: 27'x12' 1-stall garage

Building 14: 60'x34' Quonset, overhead and walk door on E end

**Building 15:** 3-stall garage