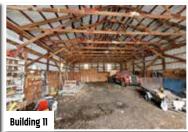

Building 10: 72'x40' Cold Storage (blue), dirt floor, electrical, sliding door on E end, missing door on S end

**Building 11:** 64'x36' Shop (yellow), dirt floor, electrical, door on E end **Building 12:** 27'x22' 2-stall garage, electrical, air hose from building 11