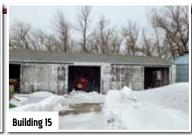

Building 13: 27'x12' 1-stall garage

Building 14: 60'x34' Quonset, overhead and walk door on E end

**Building 15:** 3-stall garage