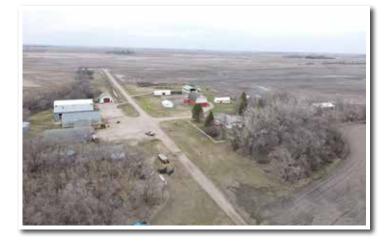

6578 117TH Ave. NE, Adams, ND 58210

Address: 6578 117th Ave NE, Adams, ND 58210 • **Description**: 12± Acre Farmstead to be Surveyed Sections 3 & 4-156-58 PID #s: 30-0000-07154-000, 30-0000-07151-000, & part of 30-0000-07150-000 Taxes (2021): \$1352.60 (Includes all of Parcel # 30-0000-07150-000)