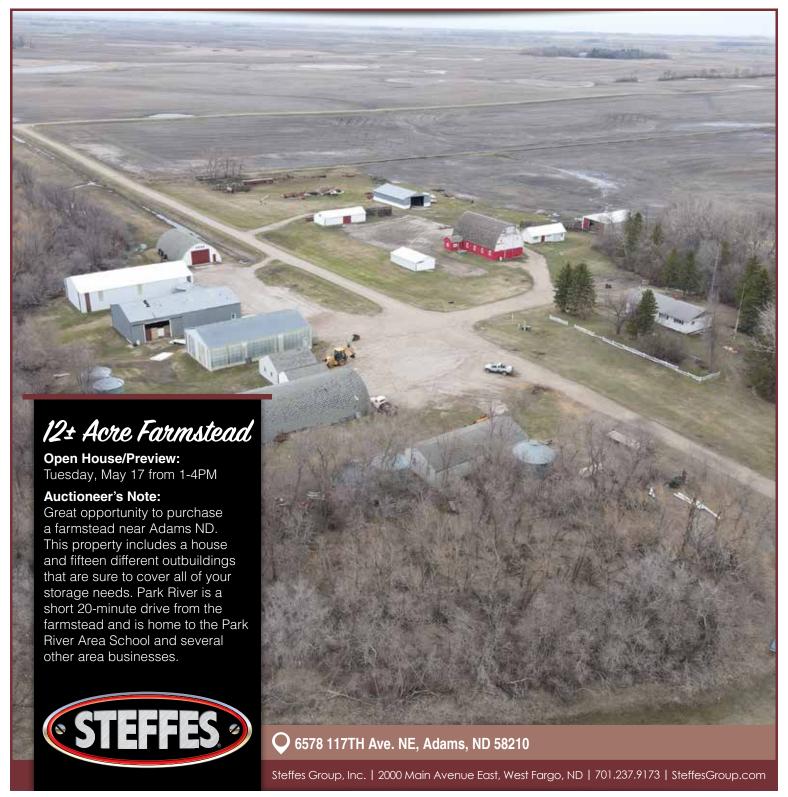

6578 117TH Ave. NE, Adams, ND 58210

Address: 6578 117th Ave NE, Adams, ND 58210 • **Description**: 12± Acre Farmstead to be Surveyed Sections 3 & 4-156-58 PID #s: 30-0000-07154-000, 30-0000-07151-000, & part of 30-0000-07150-000 Taxes (2021): \$1352.60 (Includes all of Parcel # 30-0000-07150-000)

**House:** Rural Water, (3) Bedrooms, (1) Bathrooms, Basement, Septic, Electric/Oil Heat

#### Outbuildings (East side of the Gravel Road):

**Building 1:** 56'x32' Outbuilding, sliding door on S side **Building 2:** 50'x32', cold storage, electric, roof missing

parts/tin damage on NE corner

Building 3: 42'x14' Granary, concrete floors, (2) sections w/separate entry points through sliding doors on S end

Building 4: 56'x32' Red Barn, concrete floors, electric, shingles on roof, sliding doors on N and S ends (13) cattle tie stations, several pens w/straw on main level, well house w/active well and pump

Building 5: 36'x18' Outbuilding, sliding door on E side, siding damage on S end

Building 6: 60'x36' Cold Storage, concrete floors, sliding door S end

Building 7: 48'x20' outbuilding, sliding door S end

#### Outbuildings (West side of the Gravel Road):

Building 8: 60'x34' Quonset, overhead and walk door on S end, electrical, broken window

Building 9: 84'x40' Cold Storage (tan & white), dirt floor, electrical, walk door SE corner, sliding door E end, missing N end door

Building 10: 72'x40' Cold Storage (blue), dirt floor, electrical, sliding door on E end, missing door on S end

**Building 11:** 64'x36' Shop (yellow), dirt floor, electrical, door on E end **Building 12:** 27'x22' 2-stall garage, electrical, air hose from building 11

Building 13: 27'x12' 1-stall garage

Building 14: 60'x34' Quonset, overhead and walk door on E end

**Building 15:** 3-stall garage