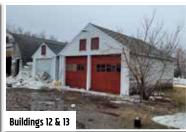

Building 10: 72'x40' Cold Storage (blue), dirt floor, electrical, sliding door on E end, missing door on S end

**Building 11:** 64'x36' Shop (yellow), dirt floor, electrical, door on E end **Building 12:** 27'x22' 2-stall garage, electrical, air hose from building 11

Building 13: 27'x12' 1-stall garage

Building 14: 60'x34' Quonset, overhead and walk door on E end

**Building 15:** 3-stall garage