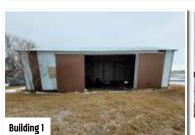

#### Outbuildings (East side of the Gravel Road):

**Building 1:** 56'x32' Outbuilding, sliding door on S side **Building 2:** 50'x32', cold storage, electric, roof missing

parts/tin damage on NE corner

Building 3: 42'x14' Granary, concrete floors, (2) sections w/separate entry points through sliding doors on S end