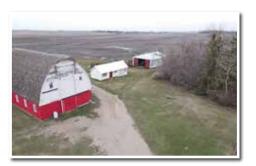

Building 4: 56'x32' Red Barn, concrete floors, electric, shingles on roof, sliding doors on N and S ends (13) cattle tie stations, several pens w/straw on main level, well house w/active well and pump