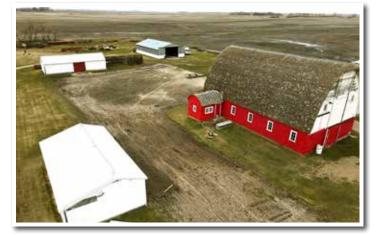

#### Outbuildings (East side of the Gravel Road):

**Building 1:** 56'x32' Outbuilding, sliding door on S side **Building 2:** 50'x32', cold storage, electric, roof missing

parts/tin damage on NE corner

Building 3: 42'x14' Granary, concrete floors, (2) sections w/separate entry points through sliding doors on S end

Building 4: 56'x32' Red Barn, concrete floors, electric, shingles on roof, sliding doors on N and S ends (13) cattle tie stations, several pens w/straw on main level, well house w/active well and pump

Building 5: 36'x18' Outbuilding, sliding door on E side, siding damage on S end

Building 6: 60'x36' Cold Storage, concrete floors, sliding door S end

Building 7: 48'x20' outbuilding, sliding door S end