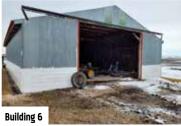

Building 5: 36'x18' Outbuilding, sliding door on E side, siding damage on S end

Building 6: 60'x36' Cold Storage, concrete floors, sliding door S end

Building 7: 48'x20' outbuilding, sliding door S end