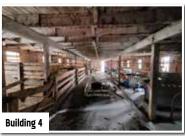

Building 4: 56'x32' Red Barn, concrete floors, electric, shingles on roof, sliding doors on N and S ends (13) cattle tie stations, several pens w/straw on main level, well house w/active well and pump