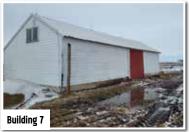

Building 5: 36'x18' Outbuilding, sliding door on E side, siding damage on S end

Building 6: 60'x36' Cold Storage, concrete floors, sliding door S end

Building 7: 48'x20' outbuilding, sliding door S end