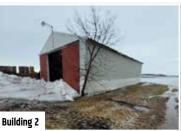

#### Outbuildings (East side of the Gravel Road):

**Building 1:** 56'x32' Outbuilding, sliding door on S side **Building 2:** 50'x32', cold storage, electric, roof missing

parts/tin damage on NE corner

Building 3: 42'x14' Granary, concrete floors, (2) sections w/separate entry points through sliding doors on S end