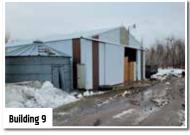

#### Outbuildings (West side of the Gravel Road):

Building 8: 60'x34' Quonset, overhead and walk door on S end, electrical, broken window

Building 9: 84'x40' Cold Storage (tan & white), dirt floor, electrical, walk door SE corner, sliding door E end, missing N end door