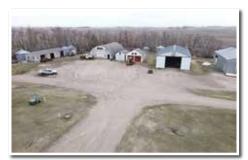

#### Outbuildings (East side of the Gravel Road):

**Building 1:** 56'x32' Outbuilding, sliding door on S side **Building 2:** 50'x32', cold storage, electric, roof missing

parts/tin damage on NE corner

Building 3: 42'x14' Granary, concrete floors, (2) sections w/separate entry points through sliding doors on S end

Building 4: 56'x32' Red Barn, concrete floors, electric, shingles on roof, sliding doors on N and S ends (13) cattle tie stations, several pens w/straw on main level, well house w/active well and pump

Building 5: 36'x18' Outbuilding, sliding door on E side, siding damage on S end

Building 6: 60'x36' Cold Storage, concrete floors, sliding door S end

Building 7: 48'x20' outbuilding, sliding door S end

#### Outbuildings (West side of the Gravel Road):

Building 8: 60'x34' Quonset, overhead and walk door on S end, electrical, broken window

Building 9: 84'x40' Cold Storage (tan & white), dirt floor, electrical, walk door SE corner, sliding door E end, missing N end door

Building 10: 72'x40' Cold Storage (blue), dirt floor, electrical, sliding door on E end, missing door on S end

**Building 11:** 64'x36' Shop (yellow), dirt floor, electrical, door on E end **Building 12:** 27'x22' 2-stall garage, electrical, air hose from building 11

Building 13: 27'x12' 1-stall garage

Building 14: 60'x34' Quonset, overhead and walk door on E end

**Building 15:** 3-stall garage