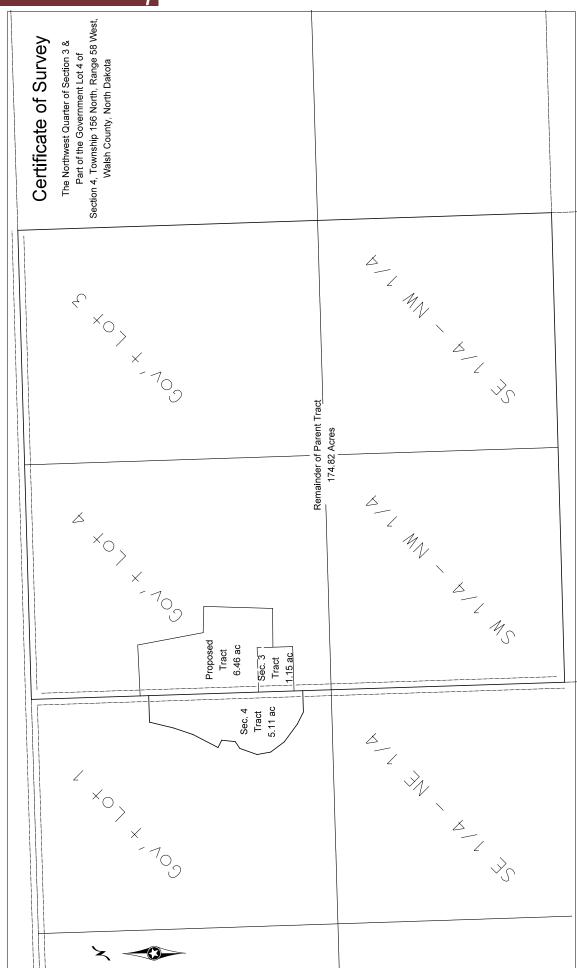

6578 117TH Ave. NE, Adams, ND 58210

Address: 6578 117th Ave NE, Adams, ND 58210 • **Description**: 12± Acre Farmstead to be Surveyed Sections 3 & 4-156-58 PID #s: 30-0000-07154-000, 30-0000-07151-000, & part of 30-0000-07150-000 Taxes (2021): \$1352.60 (Includes all of Parcel # 30-0000-07150-000)