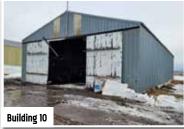

Building 10: 72'x40' Cold Storage (blue), dirt floor, electrical, sliding door on E end, missing door on S end

**Building 11:** 64'x36' Shop (yellow), dirt floor, electrical, door on E end **Building 12:** 27'x22' 2-stall garage, electrical, air hose from building 11