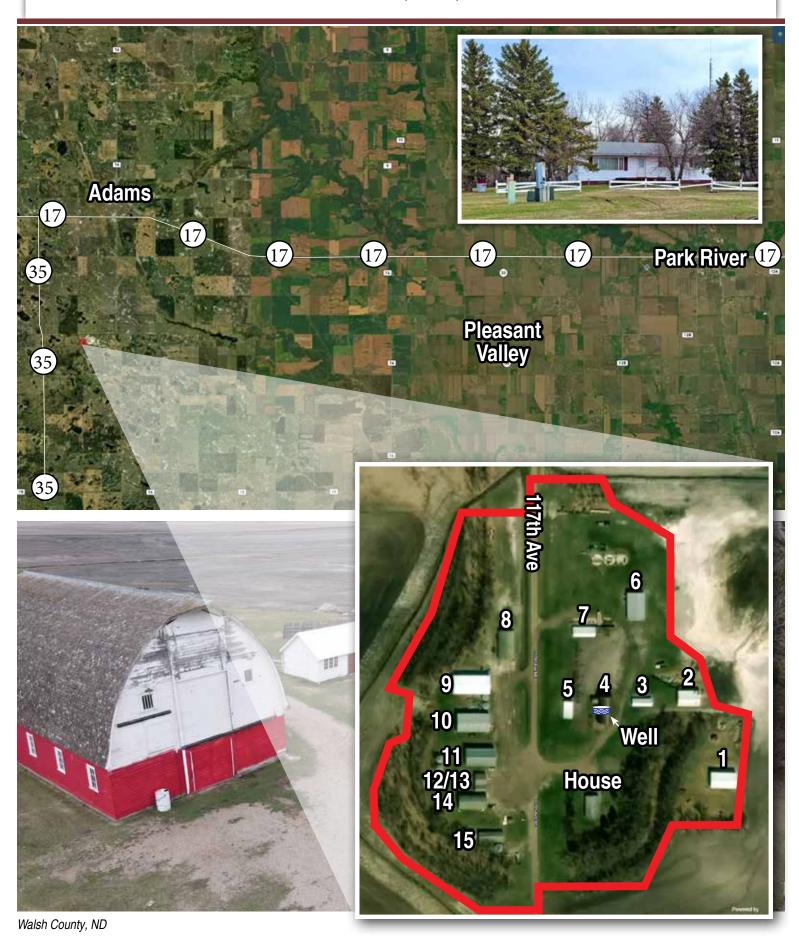

6578 117TH Ave. NE, Adams, ND 58210

Address: 6578 117th Ave NE, Adams, ND 58210 • **Description**: 12± Acre Farmstead to be Surveyed Sections 3 & 4-156-58 PID #s: 30-0000-07154-000, 30-0000-07151-000, & part of 30-0000-07150-000 Taxes (2021): \$1352.60 (Includes all of Parcel # 30-0000-07150-000)

#### Outbuildings (East side of the Gravel Road):

**Building 1:** 56'x32' Outbuilding, sliding door on S side **Building 2:** 50'x32', cold storage, electric, roof missing

parts/tin damage on NE corner

Building 3: 42'x14' Granary, concrete floors, (2) sections w/separate entry points through sliding doors on S end

Building 4: 56'x32' Red Barn, concrete floors, electric, shingles on roof, sliding doors on N and S ends (13) cattle tie stations, several pens w/straw on main level, well house w/active well and pump

Building 5: 36'x18' Outbuilding, sliding door on E side, siding damage on S end

Building 6: 60'x36' Cold Storage, concrete floors, sliding door S end

Building 7: 48'x20' outbuilding, sliding door S end

#### Outbuildings (West side of the Gravel Road):

Building 8: 60'x34' Quonset, overhead and walk door on S end, electrical, broken window

Building 9: 84'x40' Cold Storage (tan & white), dirt floor, electrical, walk door SE corner, sliding door E end, missing N end door

Building 10: 72'x40' Cold Storage (blue), dirt floor, electrical, sliding door on E end, missing door on S end

**Building 11:** 64'x36' Shop (yellow), dirt floor, electrical, door on E end **Building 12:** 27'x22' 2-stall garage, electrical, air hose from building 11

Building 13: 27'x12' 1-stall garage

Building 14: 60'x34' Quonset, overhead and walk door on E end

**Building 15:** 3-stall garage