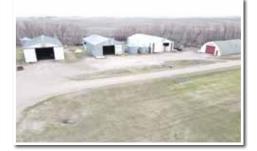

#### Outbuildings (East side of the Gravel Road):

**Building 1:** 56'x32' Outbuilding, sliding door on S side **Building 2:** 50'x32', cold storage, electric, roof missing

parts/tin damage on NE corner

Building 3: 42'x14' Granary, concrete floors, (2) sections w/separate entry points through sliding doors on S end

Building 4: 56'x32' Red Barn, concrete floors, electric, shingles on roof, sliding doors on N and S ends (13) cattle tie stations, several pens w/straw on main level, well house w/active well and pump

Building 5: 36'x18' Outbuilding, sliding door on E side, siding damage on S end

Building 6: 60'x36' Cold Storage, concrete floors, sliding door S end

Building 7: 48'x20' outbuilding, sliding door S end

#### Outbuildings (West side of the Gravel Road):

Building 8: 60'x34' Quonset, overhead and walk door on S end, electrical, broken window

Building 9: 84'x40' Cold Storage (tan & white), dirt floor, electrical, walk door SE corner, sliding door E end, missing N end door