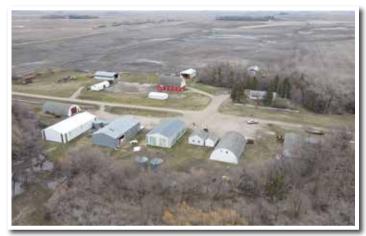

6578 117TH Ave. NE, Adams, ND 58210

Address: 6578 117th Ave NE, Adams, ND 58210 • **Description**: 12± Acre Farmstead to be Surveyed Sections 3 & 4-156-58 PID #s: 30-0000-07154-000, 30-0000-07151-000, & part of 30-0000-07150-000 Taxes (2021): \$1352.60 (Includes all of Parcel # 30-0000-07150-000)

#### Outbuildings (East side of the Gravel Road):

**Building 1:** 56'x32' Outbuilding, sliding door on S side **Building 2:** 50'x32', cold storage, electric, roof missing

parts/tin damage on NE corner

Building 3: 42'x14' Granary, concrete floors, (2) sections w/separate entry points through sliding doors on S end

Building 4: 56'x32' Red Barn, concrete floors, electric, shingles on roof, sliding doors on N and S ends (13) cattle tie stations, several pens w/straw on main level, well house w/active well and pump

Building 5: 36'x18' Outbuilding, sliding door on E side, siding damage on S end

Building 6: 60'x36' Cold Storage, concrete floors, sliding door S end

Building 7: 48'x20' outbuilding, sliding door S end

#### Outbuildings (West side of the Gravel Road):

Building 8: 60'x34' Quonset, overhead and walk door on S end, electrical, broken window

Building 9: 84'x40' Cold Storage (tan & white), dirt floor, electrical, walk door SE corner, sliding door E end, missing N end door

Building 10: 72'x40' Cold Storage (blue), dirt floor, electrical, sliding door on E end, missing door on S end

**Building 11:** 64'x36' Shop (yellow), dirt floor, electrical, door on E end **Building 12:** 27'x22' 2-stall garage, electrical, air hose from building 11

Building 13: 27'x12' 1-stall garage

Building 14: 60'x34' Quonset, overhead and walk door on E end

**Building 15:** 3-stall garage