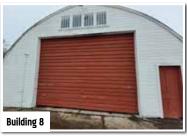

#### Outbuildings (West side of the Gravel Road):

Building 8: 60'x34' Quonset, overhead and walk door on S end, electrical, broken window

Building 9: 84'x40' Cold Storage (tan & white), dirt floor, electrical, walk door SE corner, sliding door E end, missing N end door